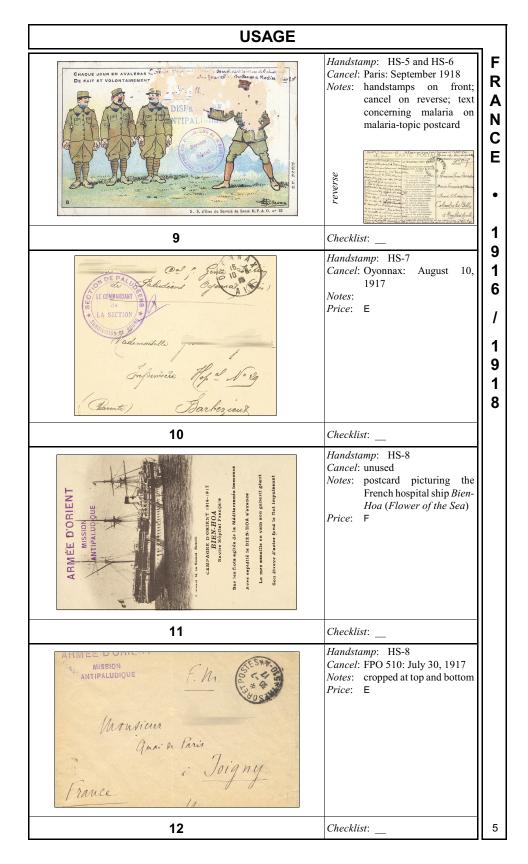

USAGE Handstamp: HS-1 F 14-8-1915 A:23 Cancel: none (free) R Ohen Cathering ! Notes: Price: E Α Courage equinal Ν С Ε All. 1 1 Checklist: 9 Handstamp: HS-1 [partial] 1 Cancel: not posted LE MOINDRE ACCROC ÉVITERAS OU RÉPARERAS PROMPTEMENT *Notes*: bottom of hand stamp was 6 elimi-nated by placing paper over tent Ι Price: E 1 9 1 8 2 Checklist: Handstamp: HS-1 [partial] Cancel: not posted POUR TON PAYS TU LE FERAS TON BIEN PAREILLE Notes: bottom of hand stamp was eliminated by placing paper over bottom of cover Price: E 3 Checklist: Handstamp: HS-1 and HS-7 CARTE POSTALE MISSION Cancel: not posted Notes: postcard from Salonica ANTIPALUDIQUE dated September 1918 Jalourque le "Onalorze - Septembre" 1918. Price: E Res vous de borcher à l'occa. Tion de le neuvionis annier. dans d'un heau jour. Rol. anelot PALUDIA a Boisvey Houtin Brownee pa Eure \* France. 4 3 Checklist: