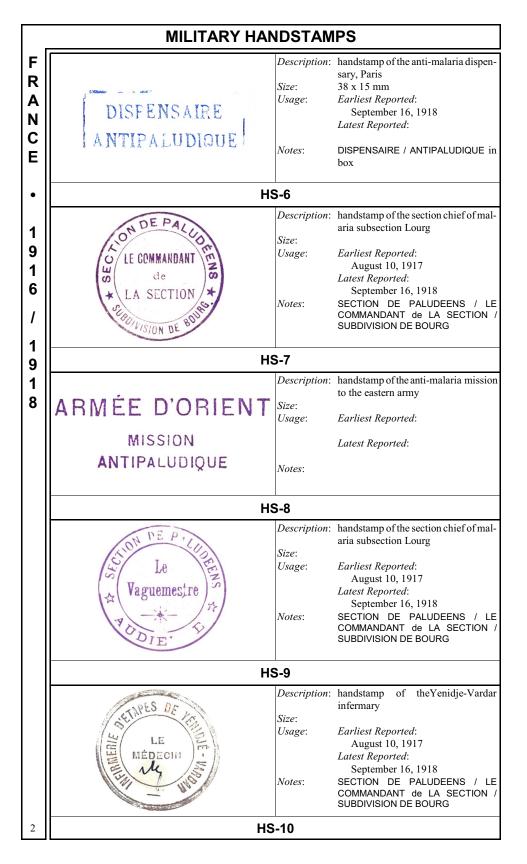

| MILITARY HANDSTAMPS  |                                 |                                                                                                                         |                  |  |
|----------------------|---------------------------------|-------------------------------------------------------------------------------------------------------------------------|------------------|--|
| NTIPALUOIOUR P.O.    | Description:<br>Size:<br>Usage: | handstamp of the chief medical<br>officer for the malaria mission to<br>Salonika<br>39 mm<br><i>Earliest Reported</i> : | F<br>R<br>A<br>N |  |
| Theoreman            | Notes:                          | Latest Reported:<br>MISSION ANTIPALUDIQUE A.O. / LE<br>MEDECIN-CHEF                                                     | C<br>E           |  |
| HS-1                 |                                 |                                                                                                                         |                  |  |
| SE PALUDEERS DE      | Size:                           | handstamp of the chief medical<br>offficer of the malaria section of the<br>Caserne du Ruy, Region 15, Marseille        | 19               |  |
| C. Le Médecin - Chef | Usage:                          | Earliest Reported:<br>Latest Reported:                                                                                  | 6                |  |
| HE MARSEILLE - MI    | Notes:                          | Le Médicin Chef / REGION XV -<br>SECTIONES DE PALUDEENS DE LA<br>CASERNE DU MUY / MARSEILLE                             | /<br>1           |  |
| HS-2                 |                                 |                                                                                                                         |                  |  |
| ECTION DE PALODERA   |                                 | handstamp of the malaria section at<br>Besançon, France, during World War<br>I                                          | 1<br>8           |  |
| * LE VAGUENESTRE *   | Size:<br>Usage:                 | <i>Earliest Reported:</i><br>June 2, 1918<br><i>Latest Reported:</i><br>October 8, 1918                                 |                  |  |
| SARY                 | Notes:                          | exists also in violet [see 3A below]                                                                                    |                  |  |
| HS-3                 |                                 |                                                                                                                         |                  |  |
| STATION DE PALONOEDO | Description:<br>Size:           | handstamp of the malaria section at<br>Besançon, France, during World War<br>I                                          |                  |  |
| * LE VAGUENESTRE *)  | Usage:                          | Earliest Reported:<br>June 2, 1918<br>Latest Reported:                                                                  |                  |  |
| BESANÇON             | Notes:                          | September 3, 1918<br>as HS-3: violet                                                                                    |                  |  |
| н                    | IS-4                            |                                                                                                                         |                  |  |
| Service 8            | Description:<br>Size:           | handstamp of the postal service atthe<br>malaria section of the Seine, Paris                                            |                  |  |
| Service<br>E Postal  | Usage:                          | <i>Earliest Reported:</i><br>September 16, 1918<br><i>Latest Reported:</i>                                              |                  |  |
| PARIS - N            | Notes:                          | Service Postal / SECTION des<br>PALUDEENS de la SEINE - PARIS                                                           |                  |  |
| н                    | IS-5                            |                                                                                                                         | 1                |  |