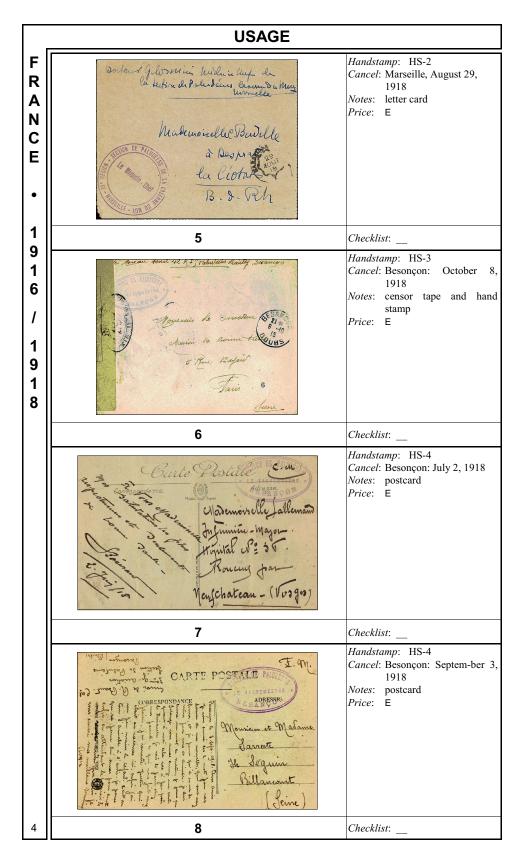

USAGE Handstamp: HS-1 F 14-8-1915 A:23 Cancel: none (free) R Ohen Cathering ! Notes: Price: E Α Courage equinal Ν С Ε All. 1 1 Checklist: 9 Handstamp: HS-1 [partial] 1 Cancel: not posted LE MOINDRE ACCROC ÉVITERAS OU RÉPARERAS PROMPTEMENT *Notes*: bottom of hand stamp was 6 elimi-nated by placing paper over tent Ι Price: E 1 9 1 8 2 Checklist: Handstamp: HS-1 [partial] Cancel: not posted POUR TON PAYS TU LE FERAS TON BIEN PAREILLE Notes: bottom of hand stamp was eliminated by placing paper over bottom of cover Price: E 3 Checklist: Handstamp: HS-1 and HS-7 CARTE POSTALE MISSION Cancel: not posted Notes: postcard from Salonica ANTIPALUDIQUE dated September 1918 Jalourque le "Onalorze - Septembre" 1918. Price: E Res vous de borcher à l'occa. Tion de le neuvionis annier. dans d'un heau jour. Rol. anelot PALUDIA a Boisvey Houtin Brownee pa Eure \* France. 4 3 Checklist: